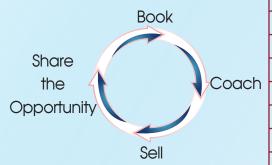

## How to Party Your Way to the TOP in Mary Kay!

|                   | Parties | Interviews | Team Members |
|-------------------|---------|------------|--------------|
| Sr. Consultant    | 4       | 8          | 1-2          |
| Star Team Builder | 6       | 12         | 3-4          |
| Team Leader       | 10      | 20         | 5            |
| Future Sales Dir. | 16      | 32         | 8            |
| DIQ               | 20      | 40         | 10           |
| Grand Achiever    | 32      | 64         | 16           |
| Director          | 48      | 96         | 24           |

24 Active Team Members

This is just an example of one way you can get to the TOP! As always, please refer to MK InTouch for DIQ, Cars, and Directorship guidelines!