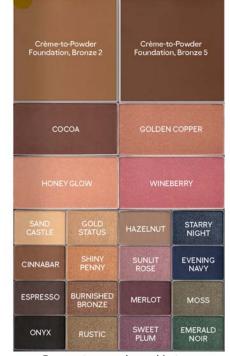

Deeper to very deep skin tones

| Crème-to<br>Foundatio |                | Crème-to-Powder<br>Foundation, Beige 4 |                     |  |
|-----------------------|----------------|----------------------------------------|---------------------|--|
| LATTE                 |                | DESERTROSE                             |                     |  |
| GLAZED                |                | ROSYNUDE                               |                     |  |
| SAND<br>CASTLE        | BISCOTTI       | SMOKY<br>QUARTZ                        | CRYSTALLINE         |  |
| CINNABAR              | SUNLIT<br>ROSE | CASHMERE<br>HAZE                       | SHINY<br>PENNY      |  |
| ESPRESSO              | MERLOT         | GRANITE                                | MOSS                |  |
| ONYX                  | SWEET<br>PLUM  | SHADOW                                 | BURNISHED<br>BRONZE |  |

Medium to deeper skin tones