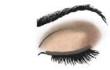

# WARM METALS

- 1. Apply **Gold Status** as a base shade all over eyelids.
- 2. Accent the centers of the eyelids with **Shiny Penny**. Swipe this shade along the bottom lashlines.
- 3. Apply **Burnished Bronze** to the outer "V" of the eyes.
- 4. Add MK Deep Brown eyeliner and mascara of your choice.
- 5. Finish with **Wineberry** blush and **Scarlet Red** gel semishine lipstick.