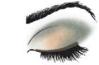

# **PUMPKIN SPICE**

- 1. Use **Crystalline** as a base shade on the eyelids.
- 2. Apply Amber Blaze in the crease.
- 3. Accent the outer corners of the eyelids with Espresso.
- 4. Line the top lashline with Gel Eyeliner or Black eyeliner with mascara of your choice.
- 5. Finish with Sunny Spice cheek color.