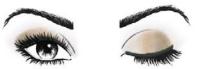

### PINKS & NEUTRALS

- 1. Use **Cashmere Haze** as a base on the eyelids.
- 2. Apply **Golden Mauve** in the eye creases.
- 3. Highlight inner corners of the eyes with **Blossom**.
- Apply MK Black eyeliner to top lashlines, and add mascara of your choice.
- 5. Finish with **Hint of Pink** blush and **Rosewood** gel semi-shine