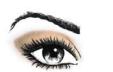

# COOL METALS

- 1. Use **Smoky Quartz** on the middle of eyelids as the base shade.
- 2. Apply **Stormy** in the outer corners of the eyes for definition.
- 3. Highlight the inner corners of the eyes with **Crystalline**.
- 4. Add **MK Black** eyeliner and mascara of your choice.
- 5. Finish with **Shy Blush** blush and **Red Smolder** gel semishine lipstick.