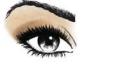

# COOL METALS

- 1. Use **Smoky Quartz** on the middle of eyelids as the base shade.
- 2. Apply **Stormy** in the outer corners of the eyes for definition.
- 3. Highlight the inner corners of the eyes with **Crystalline**.
- 4. Add **MK Black** eyeliner and mascara of your choice.
- 5. Finish with **Shy Blush** blush and **Red Smolder** gel semishine lipstick.