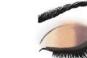

# STORMY BLUE

- 1. Apply **Stormy** as a base shade on the eyelids.
- 2. Add Evening Navy in the creases starting from the outer corners.
- Accent eyes using Onyx to blend into outer corners only and along the top lashlines.
- 4. Add **MK Black** eyeliner to the top lashlines, and add mascara of your choice.
- 5. Finish with Golden Copper blush and Apple Berry gel semi -shine lipstick.