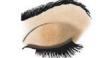

### PINKS & NEUTRALS

- 1. Use **Cashmere Haze** as a base on the eyelids.
- 2. Apply **Golden Mauve** in the eye creases.
- 3. Highlight inner corners of the eyes with **Blossom**.
- Apply MK Black eyeliner to top lashlines, and add mascara of your choice.
- 5. Finish with **Hint of Pink** blush and **Rosewood** gel semi-shine