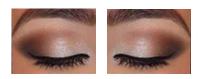

# WARM METALS

- 1. Apply **Gold Status** as a base shade all over eyelids.
- 2. Accent the centers of the eyelids with **Shiny Penny**. Swipe this shade along the bottom lashlines.
- 3. Apply **Burnished Bronze** to the outer "V" of the eyes.
- 4. Add MK Deep Brown eyeliner and mascara of your choice.
- 5. Finish with **Wineberry** blush and **Scarlet Red** gel semishine lipstick.