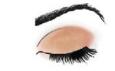

# WARM METALS

- 1. Apply **Gold Status** as a base shade all over eyelids.
- 2. Accent the centers of the eyelids with **Shiny Penny**. Swipe this shade along the bottom lashlines.
- 3. Apply **Burnished Bronze** to the outer "V" of the eyes.
- 4. Add MK Deep Brown eyeliner and mascara of your choice.
- 5. Finish with **Wineberry** blush and **Scarlet Red** gel semishine lipstick.