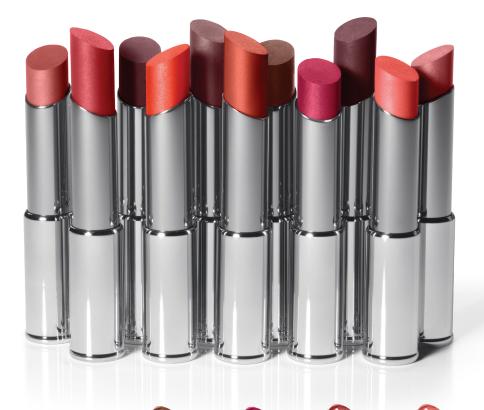

### True Dimensions® **Sheer Lipstick**

Simply sheer layers of these versatile shades go with every look. No mirror needed! Just glide on the sophistication and go.

**Subtly You** lets you look naturally beautiful in a sheer, neutral shade.

Posh Pink is the perfect touch when you want to be pretty in pink.

**Arctic Apricot** is sheer fun in an energetic shade everyone will love.

Sparkling Rosé gives lips a sophisticated hue.

# Mary Kay® True Dimensions® Lipstick

sienne brûlée

berry a la mode