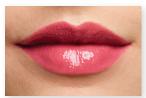

#### For a **Stained Lip Look**

#### Use your fingertip as an applicator.

- · Lightly pat lipstick onto lips using your index finger.
- Gently blot lips with a tissue to help set the color and remove excess.

Red-Hot Classic: Model is wearing True Dimensions® Lipstick in Sizzling Red.